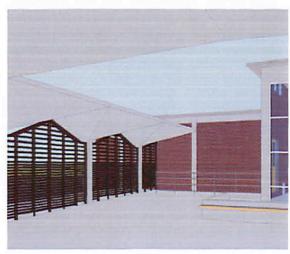

# VII. Facilities Updates:

- 1) WHS Fire Alarm Replacement Update: Bryan Visscher, Facilities Director told the board that the alarm system is now up and running without any glitches.
- Pioneer Safety Barricade Project Update: Tom Bassett, Forte Architects, WSD M&O Director Bryan Visscher, Project Manager John Hultman & WSD Security Director Bob King all presented this project to the board.

# **OPTION 1**

# **OPTION 2**

Tom Bassett shared a powerpoint view of the design drawings for each option. He also brought a prototype of what the structure would be made of. The levered wall would allow air-flow but have the levers closer together toward the bottom for privacy and security. Bob King explained the reasons for the design of the structure. He also recommended option 1 to help secure the building during closed hours allowing more security for the merchant patrol and police department to control. Several board members thought the structure looked like a prison and asked for more artistic design embellishments to soften the look. School Mascot or logo painted on it or artistic renderings were suggested. Several thought that would be a good art project. It was decided to come back with a softened look option, if possible. The feedback from the staff at Pioneer was all positive, Chet Harum reported.

Discussion points:

- Lunch security is needed
- Backpack security/pass-through- smaller levers
- Art community involved is a possibility
- Other options were woven screens, but more costly
- Angles give more design features
- Doors for cars and people are incorporated into design
- Paths to portables with option 2
- Not a lot of available options, other than a wall, but more research can be made for possibilities