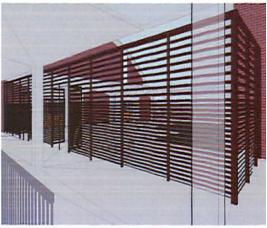

# VII. Facilities Updates:

- 1) WHS Fire Alarm Replacement Update: Bryan Visscher, Facilities Director told the board that the alarm system is now up and running without any glitches.
- Pioneer Safety Barricade Project Update: Tom Bassett, Forte Architects, WSD M&O Director Bryan Visscher, Project Manager John Hultman & WSD Security Director Bob King all presented this project to the board.

# **OPTION 2**

Tom Bassett shared a powerpoint view of the design drawings for each option. He also brought a prototype of what the structure would be made of. The levered wall would allow air-flow but have the levers closer together toward the bottom for privacy and security. Bob King explained the reasons for the design of the structure. He also recommended option 1 to help secure the building during closed hours allowing more security for the merchant patrol and police department to control. Several board members thought the structure looked like a prison and asked for more artistic design embellishments to soften the look. School Mascot or logo painted on it or artistic renderings were suggested. Several thought that would be a good art project. It was decided to come back with a softened look option, if possible. The feedback from the staff at Pioneer was all positive, Chet Harum reported.

Discussion points:

- Lunch security is needed
- Backpack security/pass-through- smaller levers
- Art community involved is a possibility
- Other options were woven screens, but more costly
- Angles give more design features
- Doors for cars and people are incorporated into design
- Paths to portables with option 2
- Not a lot of available options, other than a wall, but more research can be made for possibilities