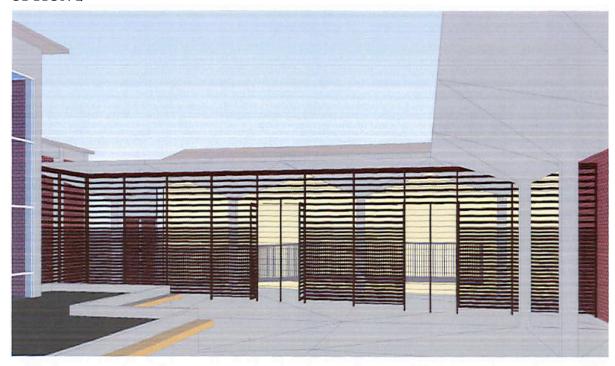

# VII. Facilities Updates:

- 1) WHS Fire Alarm Replacement Update: Bryan Visscher, Facilities Director told the board that the alarm system is now up and running without any glitches.
- Pioneer Safety Barricade Project Update: Tom Bassett, Forte Architects, WSD M&O Director Bryan Visscher, Project Manager John Hultman & WSD Security Director Bob King all presented this project to the board.

# **OPTION 2**

Tom Bassett shared a powerpoint view of the design drawings for each option. He also brought a prototype of what the structure would be made of. The levered wall would allow air-flow but have the levers closer together toward the bottom for privacy and security. Bob King explained the reasons for the design of the structure. He also recommended option 1 to help secure the building during closed hours allowing more security for the merchant patrol and police department to control. Several board members thought the structure looked like a prison and asked for more artistic design embellishments to soften the look. School Mascot or logo painted on it or artistic renderings were suggested. Several thought that would be a good art project. It was decided to come back with a softened look option, if possible. The feedback from the staff at Pioneer was all positive, Chet Harum reported.

Discussion points:

- Lunch security is needed
- Backpack security/pass-through- smaller levers
- Art community involved is a possibility
- Other options were woven screens, but more costly
- Angles give more design features
- Doors for cars and people are incorporated into design
- Paths to portables with option 2
- Not a lot of available options, other than a wall, but more research can be made for possibilities