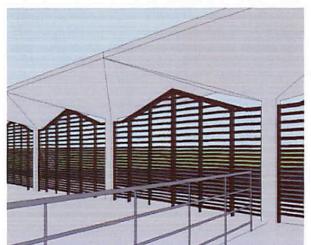

# VII. Facilities Updates:

- 1) WHS Fire Alarm Replacement Update: Bryan Visscher, Facilities Director told the board that the alarm system is now up and running without any glitches.
- Pioneer Safety Barricade Project Update: Tom Bassett, Forte Architects, WSD M&O Director Bryan Visscher, Project Manager John Hultman & WSD Security Director Bob King all presented this project to the board.

# **OPTION 1**

# **OPTION 2**

Tom Bassett shared a powerpoint view of the design drawings for each option. He also brought a prototype of what the structure would be made of. The levered wall would allow air-flow but have the levers closer together toward the bottom for privacy and security. Bob King explained the reasons for the design of the structure. He also recommended option 1 to help secure the building during closed hours allowing more security for the merchant patrol and police department to control. Several board members thought the structure looked like a prison and asked for more artistic design embellishments to soften the look. School Mascot or logo painted on it or artistic renderings were suggested. Several thought that would be a good art project. It was decided to come back with a softened look option, if possible. The feedback from the staff at Pioneer was all positive, Chet Harum reported.

Discussion points:

- Lunch security is needed
- Backpack security/pass-through- smaller levers
- Art community involved is a possibility
- Other options were woven screens, but more costly
- Angles give more design features
- Doors for cars and people are incorporated into design
- Paths to portables with option 2
- Not a lot of available options, other than a wall, but more research can be made for possibilities