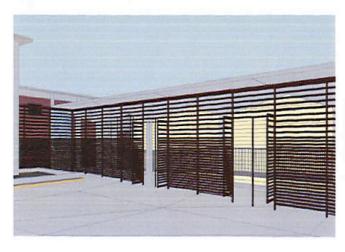

# VII. Facilities Updates:

- 1) WHS Fire Alarm Replacement Update: Bryan Visscher, Facilities Director told the board that the alarm system is now up and running without any glitches.
- Pioneer Safety Barricade Project Update: Tom Bassett, Forte Architects, WSD M&O Director Bryan Visscher, Project Manager John Hultman & WSD Security Director Bob King all presented this project to the board.

# **OPTION 1**

# **OPTION 2**

Tom Bassett shared a powerpoint view of the design drawings for each option. He also brought a prototype of what the structure would be made of. The levered wall would allow air-flow but have the levers closer together toward the bottom for privacy and security. Bob King explained the reasons for the design of the structure. He also recommended option 1 to help secure the building during closed hours allowing more security for the merchant patrol and police department to control. Several board members thought the structure looked like a prison and asked for more artistic design embellishments to soften the look. School Mascot or logo painted on it or artistic renderings were suggested. Several thought that would be a good art project. It was decided to come back with a softened look option, if possible. The feedback from the staff at Pioneer was all positive, Chet Harum reported.

Discussion points:

- Lunch security is needed
- Backpack security/pass-through- smaller levers
- Art community involved is a possibility
- Other options were woven screens, but more costly
- Angles give more design features
- Doors for cars and people are incorporated into design
- Paths to portables with option 2
- Not a lot of available options, other than a wall, but more research can be made for possibilities