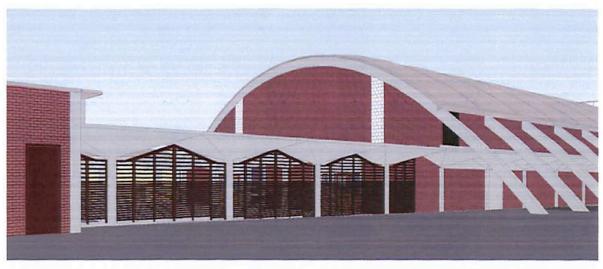

# VII. Facilities Updates:

- 1) WHS Fire Alarm Replacement Update: Bryan Visscher, Facilities Director told the board that the alarm system is now up and running without any glitches.
- Pioneer Safety Barricade Project Update: Tom Bassett, Forte Architects, WSD M&O Director Bryan Visscher, Project Manager John Hultman & WSD Security Director Bob King all presented this project to the board.

# **OPTION 1**

# **OPTION 2**

Tom Bassett shared a powerpoint view of the design drawings for each option. He also brought a prototype of what the structure would be made of. The levered wall would allow air-flow but have the levers closer together toward the bottom for privacy and security. Bob King explained the reasons for the design of the structure. He also recommended option 1 to help secure the building during closed hours allowing more security for the merchant patrol and police department to control. Several board members thought the structure looked like a prison and asked for more artistic design embellishments to soften the look. School Mascot or logo painted on it or artistic renderings were suggested. Several thought that would be a good art project. It was decided to come back with a softened look option, if possible. The feedback from the staff at Pioneer was all positive, Chet Harum reported.

Discussion points:

- Lunch security is needed
- Backpack security/pass-through- smaller levers
- Art community involved is a possibility
- Other options were woven screens, but more costly
- Angles give more design features
- Doors for cars and people are incorporated into design
- Paths to portables with option 2
- Not a lot of available options, other than a wall, but more research can be made for possibilities