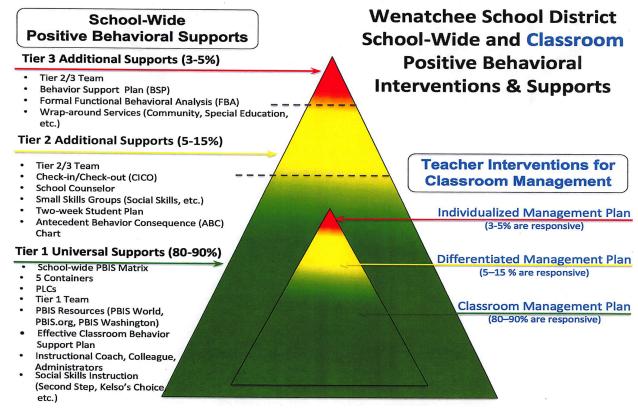

$2.94 per \$1,000 assessed value.

ASB FUND Revenues are 59.4% of the amount budgeted for the year. Expenditures

ASB FUND Revenues are 59.4% of the amount budgeted for the year. Expenditures are 41.7% of budget.

The Total Month Ending Fund Balance is \$660,405.

**TRANSPORTATION VEHICLE FUND** The Month Ending fund balance is **\$101,031**. Bus purchases are made only when funds are actually received by the district. One (1) bus purchase for \$154,549 has been encumbered for 16-17.

More discussion continued, Mr. Vandervort explained each fund details. The board thanked him for the report.

VIII. PBIS Update

Teachers on the PBIS Team: Justin Neilson & Alicen Gaytley and Kory Kalahar WSHS Principal, Jodi Smith Payne, Assist. Supt. & Cori Pflug, Assist. Director presented the following:



|                        | PBIS Engagement Note: Blue Font indicates GLAD Strategy