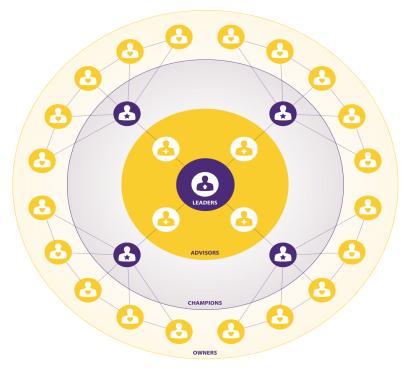

## A cross section of Wenatchee citizens come together to plan for and support learning.

6 CORE LEADERS
Leaders (School Board and the Superintendent) bring together learning professionals, students and citizens to create a shared educational future.

#### 20+ COMMUNITY LEADERS

Advisors, representing students and stakeholders from a range of sectors and cultures, help shape Wenatchee Learns into a permanent local asset.

100+ ACTIVE LOCAL VOICES
Champions, a cross sectional slice of Wenatchee (1/3 students), promote citizen involvement in education and foster a culture of learning.

#### 2750+ COMMUNITY MEMBERS

Owners (10% or more of Wenatchee citizens) invest their talents, time and voice to help every student grow into a thriving member of society.

The School Board and Superintendent **lead** from the center (as opposed to the top) gathering views, listening and understanding community insights and aspirations.

Advisors serve not only in an advisory capacity but as a conduit to maintain relationships in the community. They lead by listening and advocating for local learning.

The leadership lavers help to foster relationships - for the purpose of collaboration and interaction (in comparison to traditional public comment).

**Every** Owner connects with a Champion, and every Champion connects with an Advisor forging lasting connections for constructive conversation.

Owners interact with Champions and with one another, exploring views and ideas together in preparation for working together to create and support change.