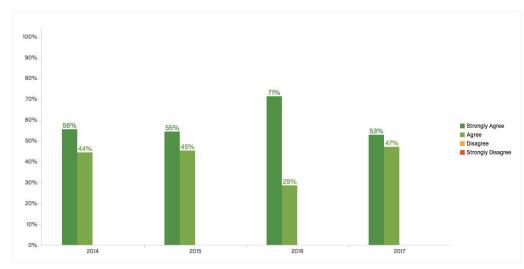

#### **Students**

Overwhelmingly, students are supportive about using a tablet for personalizing their learning

#### Staff

We have not seen staff results this positive about many other initiatives

#### Parents

Highly supportive of the use of tablets for their student's learning FULL RESULTS