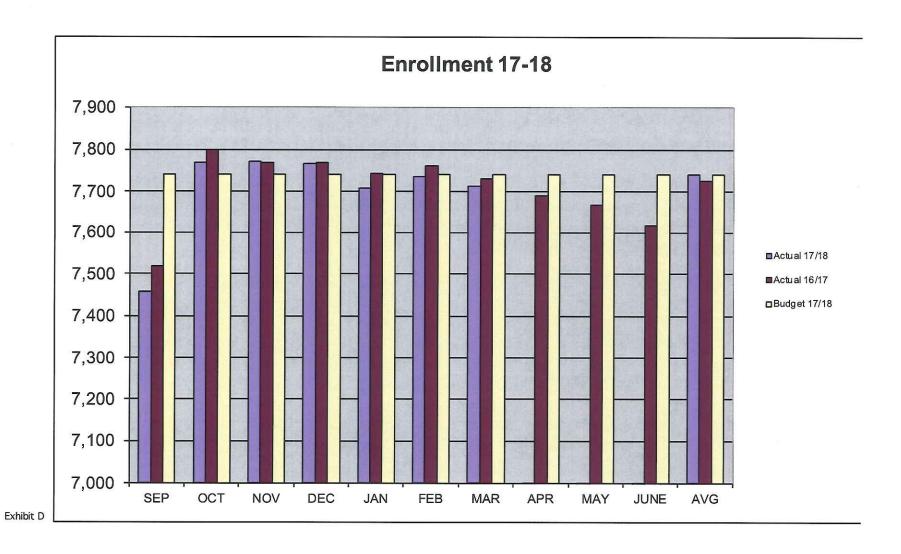

* |
| Juvenile Detention Center | 10                 | 8        | 17     | 5           | -12           |                   |          | ······································ |                                         |       |                                         |
| Special Ed                | 885                | 924      | 906    | 933         | 27            |                   |          |                                        |                                         |       |                                         |
| Exhibit C                 | 1                  |          | ****** |             |               |                   |          | ····                                   | ······                                  |       |                                         |



| Official Count Day