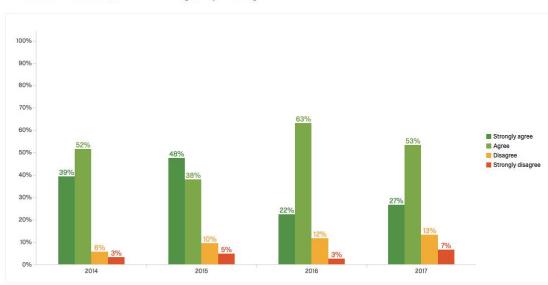

#### Student perception data highlights

I am learning more with my tablet.

#### Parent perception data highlights

Overall I feel the tablet enhanced the learning for my son/daughter.

### Staff perception data highlights

The tablet has increased learning in my classroom.

**NWEA MAP Results 2014-2015** 