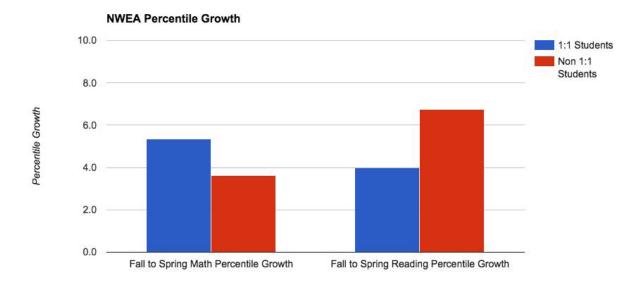

Question: How is the technology affecting student achievement.

- Fall Spring 1 to 1 students did exceed expectations, did well
- But reading was flat for 2 years
- We do not have comparatives for each grade level

- Looked at research, it would not be wise to say it is the technology, it is the instructor would be a more accurate deduction
- Very few research that shows test scores increase when technology is used in the classroom
- · What matrix should we use, no standardize method, it can be shown in the increase of STEM classes
- Mr. Brown is cautious in giving credit to technology
- Discussion followed about why we use tools and how we can measure
- We can show tremendous growth, extremely better the teachers with the tools are having more success, more of teacher driven scores, Mr. Brown can show the data
- Blended Learning:
  - o Google
  - o Moodle
  - o Platform for online classes
  - o Clock-Hours system teacher maintain
  - Dashboard Data
  - o Internal Grant Program
  - Using Levy Money to pay and Grant money
- The survey we give the kids tells us how much technology is used at home
- They have phones but not other devices
- Correlated with free and reduced lunch program discussion on generalities of percentages
- The devices give a level playing field teachers make the difference
- Board would like to see how are we are comparing with the national trend
   – board would like comparative numbers
- The students take the iPads home
- This presentation is current reality