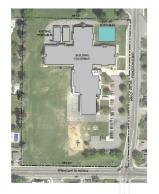

Gregg Herkenrath provided aerial drawings of all the school buildings. He showed, in blue, areas for new portables to be added if necessary. Currently he is requesting a conditional permit from the city and county (two schools in county) to place all the portables in the district, so that we do not have to apply for each permit as we add them. Mr. Herkenrath summarized each area at each school as he showed the slides.