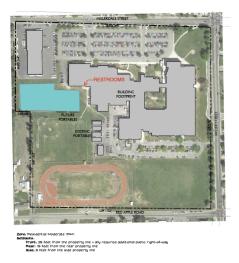

Gregg Herkenrath provided aerial drawings of all the school buildings. He showed, in blue, areas for new portables to be added if necessary. Currently he is requesting a conditional permit from the city and county (two schools in county) to place all the portables in the district, so that we do not have to apply for each permit as we add them. Mr. Herkenrath summarized each area at each school as he showed the slides.

WESTSIDE HIGH SCHOOL

Discussion points:

- Securing the campus' of each school portable areas
- Fencing added to Lincoln to secure the area
- Newbery intervention area used
- OMS potential area has been identified, if needed
- PMS on black top area
  - WHS's portable area currently in use was outlined for the board
    - $\circ$  9 additional portables added from within the district
      - Portables will be phased in at the baseball field side
      - o Mostly wet portables, plumbing, and bathrooms in some
      - o Currently we have a number of Science portables and will add an additional one
    - Discussion on placements at the high school and access areas to the portables
    - WSHS will add classrooms and more programs so students will want to attend

• Day Care areas discussed

- There were areas around the building that were pointed out for expansion
- Washington portable a backup plan for overloads
  - West-end of building placement
  - Pad built (2 for future growth)
  - Utilities built in also
  - o Projects finish in October
  - Columbia immediate needs