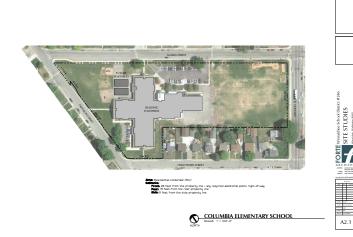

what the goal of tonight's meeting.

- 1. Plan for existing and future portable placement in the school district
  - District wide conditional use permit for portable at each site
  - Overview of potential portable placements at each school
  - Plan for placement of existing portables on school sites
  - Plan for future placement of portables on school sites

Gregg Herkenrath provided aerial drawings of all the school buildings. He showed, in blue, areas for new portables to be added if necessary. Currently he is requesting a conditional permit from the city and county (two schools in county) to place all the portables in the district, so that we do not have to apply for each permit as we add them. Mr. Herkenrath summarized each area at each school as he showed the slides.

#### COLUMBIA



#### LEWIS & CLARK



Fronts 10 feet from the p Rears 10 feet from the n

LINCOLN



NEWBERY



SUNNYSLOPE

tbacks: Profil: 10 feet from the pr Rear: 10 feet from the rea Side: 6 feet from the side



# the property like + any required addition the near property like he side property like



MISSION VIEW ELEMENTARY SCHOOL







Zone: Residential Moderate (RM) Setbacks Proht, 25 feet from the property line + an Ream 15 feet from the rear property line Side: 5 feet from the side property line

## WENATCHEE HIGH SCHOOL



FOOTHILLS



PIONEER



WESTSIDE HIGH SCHOOL



Zote: Residential markets. Setbacket Front IO feet from the property line + an Rear: 10 feet from the rear property line Side: 6 feet from the side property line

WESTSIDE HIGH SCHOOL



Discussion points:

- Securing the ca