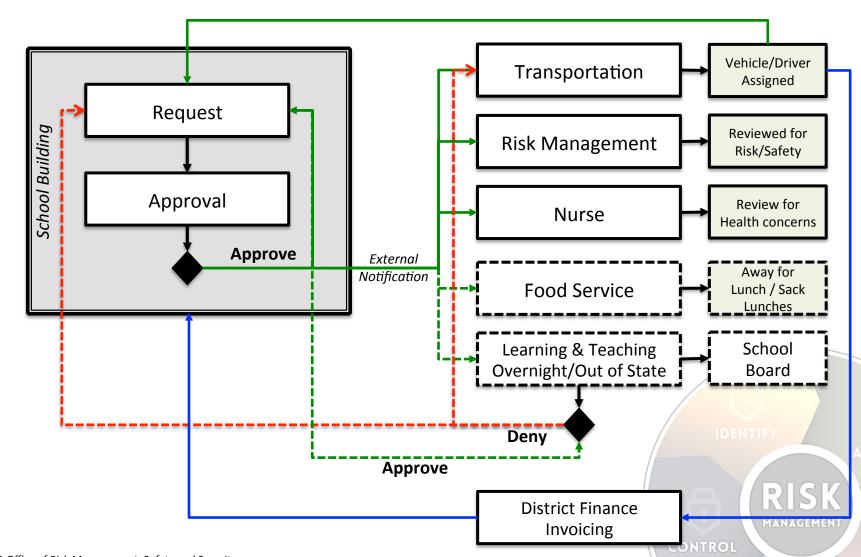

ed.
  - District-wide calendar detailing all schedules, approved trips, and assigned vehicles.
  - Ability to reschedule, cancel and duplicate trips.



# Automated Trip Request/Tracking WSD Trip Tracker

Paperless processing

## Automatic email notifications

- Building Approvers
- Nurses
- Transportation
- Risk Management
- Food Service
- Teaching and Learning
- School and District Finance
- Immediate views of approved trips and vehicles when assigned
- District-wide calendar detailing all trips, and assigned vehicles and assigned drivers
- Ability to reschedule, cancel and duplicate trips

CONTROL



# Trip Request Flow Approval and Automated Emails

• An online trip request is is filled in and submitted by a teacher or staff member





CONTROL



# Trip Request Flow Automated Emails



WSD Office of Risk Management, Safety and Security

AC1



# Handheld Radios

# Supervision, Safety, and Security

- Span more then 10 years old with 8 different models in use
- No centralized program or procedures for radio purchase or preventive maintenance and sustainment
- Radios are lower end analog radios with marginal to good audio quality.
- Radios for on campus communications (depending on signal strength)
  - Each school has unique frequency used at their site
  - Select radios have additional Security frequency
  - RMS&S radios are capable of extended range do to repeater
- Two Radio Repeaters (Extends range of frequency)
  - Security Repeater used for RMS&S unique frequency good coverage
  - New (last year) High School Repeater to help internal building reception

CONTROL