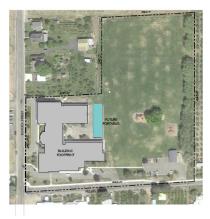

Gregg Herkenrath provided aerial drawings of all the school buildings. He showed, in blue, areas for new portables to be added if necessary. Currently he is requesting a conditional permit from the city and county (two schools in county) to place all the portables in the district, so that we do not have to apply for each permit as we add them. Mr. Herkenrath summarized each area at each school as he showed the slides.

WESTSIDE HIGH SCHOOL

Discussion points:

- Securing the campus' of each school portable areas
- Fencing added to Lincoln to secure the area
- Newbery intervention area used
- OMS potential area has been identified, if needed
- PMS on black top area
  - WHS's portable area currently in use was outlined for the board
    - $\circ$  9 additional portables added from within the district
      - Portables will be phased in at the baseball field side
      - o Mostly wet portables, plumbing, and bathrooms in some
      - o Currently we have a number of Science portables and will add an additional one
    - Discussion on placements at the high school and access areas to the portables
    - WSHS will add classrooms and more programs so students will want to attend

• Day Care areas discussed

- There were areas around the building that were pointed out for expansion
- Washington portable a backup plan for overloads
  - West-end of building placement
  - Pad built (2 for future growth)
  - Utilities built in also
  - o Projects finish in October
  - Columbia immediate needs