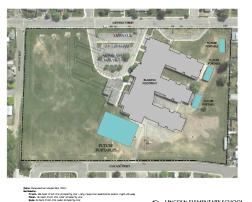

Gregg Herkenrath provided aerial drawings of all the school buildings. He showed, in blue, areas for new portables to be added if necessary. Currently he is requesting a conditional permit from the city and county (two schools in county) to place all the portables in the district, so that we do not have to apply for each permit as we add them. Mr. Herkenrath summarized each area at each school as he showed the slides.