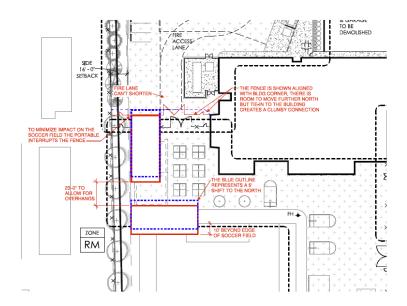

# the property like + any required addition the near property like he side property like

MISSION VIEW ELEMENTARY SCHOOL

Zone: Residential Moderate (RM) Setbacks Proht, 25 feet from the property line + an Ream 15 feet from the rear property line Side: 5 feet from the side property line

WESTSIDE HIGH SCHOOL

Discussion points:

- Securing the campus' of each school portable areas
- Fencing added to Lincoln to secure the area
- Newbery intervention area used
- OMS potential area has been identified, if needed
- PMS on black top area
  - WHS's portable area currently in use was outlined for the board
    - $\circ$  9 additional portables added from within the district
      - Portables will be phased in at the baseball field side
      - o Mostly wet portables, plumbing, and bathrooms in some
      - o Currently we have a number of Science portables and will add an additional one
    - Discussion on placements at the high school and access areas to the portables
    - WSHS will add classrooms and more programs so students will want to attend