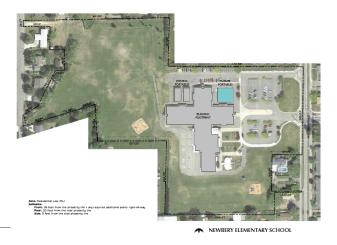

Gregg Herkenrath provided aerial drawings of all the school buildings. He showed, in blue, areas for new portables to be added if necessary. Currently he is requesting a conditional permit from the city and county (two schools in county) to place all the portables in the district, so that we do not have to apply for each permit as we add them. Mr. Herkenrath summarized each area at each school as he showed the slides.

WESTSIDE HIGH SCHOOL

Discussion points:

- Securing the campus' of each school portable areas
- Fencing added to Lincoln to secure the area
- Newbery intervention area used
- OMS potential area has been identified, if needed
- PMS on black top area
  - WHS's portable area currently in use was outlined for the board
    - $\circ$  9 additional portables added from within the district
      - Portables will be phased in at the baseball field side
      - o Mostly wet portables, plumbing, and bathrooms in some
      - o Currently we have a number of Science portables and will add an additional one
    - Discussion on placements at the high school and access areas to the portables
    - WSHS will add classrooms and more programs so students will want to attend