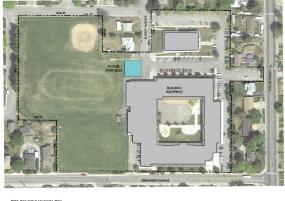

Gregg Herkenrath provided aerial drawings of all the school buildings. He showed, in blue, areas for new portables to be added if necessary. Currently he is requesting a conditional permit from the city and county (two schools in county) to place all the portables in the district, so that we do not have to apply for each permit as we add them. Mr. Herkenrath summarized each area at each school as he showed the slides.

WESTSIDE HIGH SCHOOL

Discussion points:

- Securing the campus' of each school portable areas
- Fencing added to Lincoln to secure the area
- Newbery intervention area used
- OMS potential area has been identified, if needed
- PMS on black top area
  - WHS's portable area currently in use was outlined for the board
    - $\circ$  9 additional portables added from within the district
      - Portables will be phased in at the baseball field side
      - o Mostly wet portables, plumbing, and bathrooms in some
      - o Currently we have a number of Science portables and will add an additional one
    - Discussion on placements at the high school and access areas to the portables
    - WSHS will add classrooms and more programs so students will want to attend

• Day Care areas discussed

- There were areas around the building that were pointed out for expansion
- Washington portable a backup plan for overloads
  - West-end of building placement
  - Pad built (2 for future growth)
  - Utilities built in also
  - o Projects finish in October
  - Columbia immediate needs