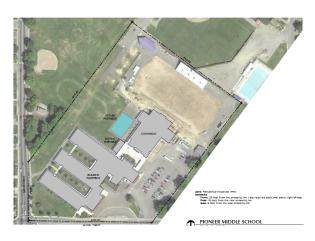

Gregg Herkenrath provided aerial drawings of all the school buildings. He showed, in blue, areas for new portables to be added if necessary. Currently he is requesting a conditional permit from the city and county (two schools in county) to place all the portables in the district, so that we do not have to apply for each permit as we add them. Mr. Herkenrath summarized each area at each school as he showed the slides.

WESTSIDE HIGH SCHOOL

Discussion points:

- Securing the campus' of each school portable areas
- Fencing added to Lincoln to secure the area
- Newbery intervention area used
- OMS potential area has been identified, if needed
- PMS on black top area
  - WHS's portable area currently in use was outlined for the board
    - $\circ$  9 additional portables added from within the district
      - Portables will be phased in at the baseball field side
      - o Mostly wet portables, plumbing, and bathrooms in some
      - o Currently we have a number of Science portables and will add an additional one
    - Discussion on placements at the high school and access areas to the portables
    - WSHS will add classrooms and more programs so students will want to attend