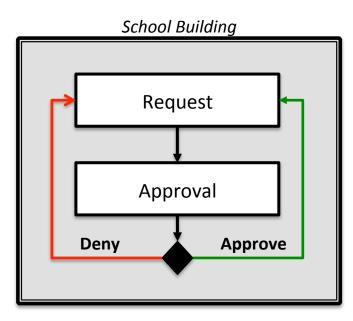

ews of your approved trips and vehicle(s) when assigned.
  - District-wide calendar detailing all schedules, approved trips, and assigned vehicles.
  - Ability to reschedule, cancel and duplicate trips.



# Automated Trip Request/Tracking WSD Trip Tracker

Paperless processing

## Automatic email notifications

- Building Approvers
- Nurses
- Transportation
- Risk Management
- Food Service
- Teaching and Learning
- School and District Finance
- Immediate views of approved trips and vehicles when assigned
- District-wide calendar detailing all trips, and assigned vehicles and assigned drivers
- Ability to reschedule, cancel and duplicate trips

CONTROL



# Trip Request Flow Approval and Automated Emails

• An online trip request is is filled in and submitted by a teacher or staff member





CONTROL



# Trip Request Flow Automated Emails



WSD Office of Risk Management, Safety and Security

AC1



# Handheld Radios

# Supervision, Safety, and Security

- Span more then 10 years old with 8 different models in use
- No centralized program or procedures for radio purchase or preventive maintenance and sustainment
- Radios are lower end analog radios with marginal to good audio quality.
- Radios for on campus communications (depending on signal strength)
  - Each school has unique frequency used at their site
  - Select radios have additional Security frequency
  - RMS&S radios are capable of extended range do to repeater
- Two Radio Repeaters (Extends range of frequency)
  - Security Repeater used for RMS&S unique frequency good coverage
  - New (last year) High School Repe