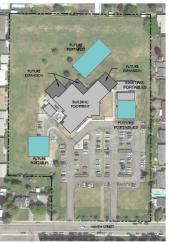

Gregg Herkenrath provided aerial drawings of all the school buildings. He showed, in blue, areas for new portables to be added if necessary. Currently he is requesting a conditional permit from the city and county (two schools in county) to place all the portables in the district, so that we do not have to apply for each permit as we add them. Mr. Herkenrath summarized each area at each school as he showed the slides.

• Day Care areas discussed

- There were areas around the building that were pointed out for expansion
- Washington portable a backup plan for overloads
  - West-end of building placement
  - Pad built (2 for future growth)
  - Utilities built in also
  - o Projects finish in October
  - Columbia immediate needs