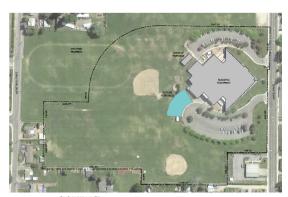

Gregg Herkenrath provided aerial drawings of all the school buildings. He showed, in blue, areas for new portables to be added if necessary. Currently he is requesting a conditional permit from the city and county (two schools in county) to place all the portables in the district, so that we do not have to apply for each permit as we add them. Mr. Herkenrath summarized each area at each school as he showed the slides.

WESTSIDE HIGH SCHOOL

Discussion points:

- Securing the campus' of each school portable areas
- Fencing added to Lincoln to secure the area
- Newbery intervention area used
- OMS potential area has been identified, if needed
- PMS on black top area
  - WHS's portable area currently in use was outlined for the board
    - $\circ$  9 additional portables added from within the district
      - Portables will be phased in at the baseball field side
      - o Mostly wet portables, plumbing, and bathrooms in some
      - o Currently we have a number of Science portables and will add an additional one
    - Discussion on placements at the high school and access areas to the portables
    - WSHS will add classrooms and more programs so students will want to attend